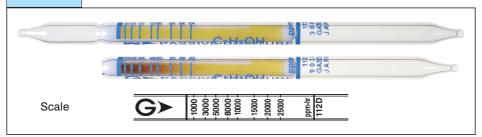

## Performance

| Measuring range | 100 to 25000 ppm |
|-----------------|------------------|
| Sampling time   | 1 to 10 hours    |

Colour change : Yellow → Brown

Operating conditions : Temperature 0 to 40 °C (32 to 104 °F) correction not used

Relative humidity 0 to 90 % correction not used

Relative standard deviation: 10 % (for 1000 to 3000 ppm·hr),

5 % (for 3000 to 25000 ppm·hr)

Tube quantity and number of tests per box: 10 tubes for 10 tests